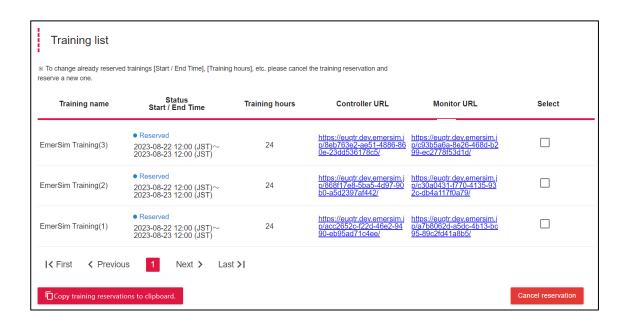

When, for example holding 3 trainings in parallel in single training course, please select 3 trainings in "Hold training count". Training names will be separated in (1) – (3), and 3 sets of "Controller" and "Monitor" will be displayed as below.