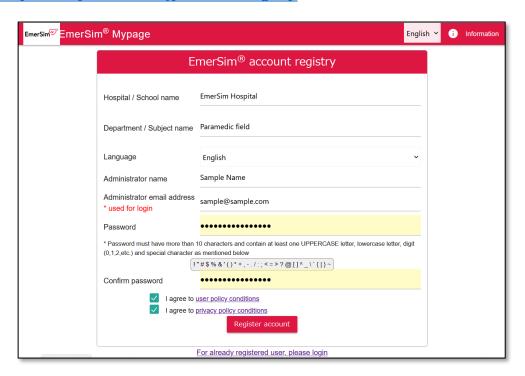

#### 4.1 Register account

First, create an "account", which is used to use [EmerSim®].

Please access URL below. Account registration is free of charge.

https://eugtr.emersim.jp/session/signup

Password will be always used for [EmerSim®] Mypage.

For safety, password must have more than 10 characters and contain at least one UPPERCASE letter, lowercase letter, digit (0,1,2,etc...) and special character as mentioned below.

7 / 14

Enter required fields and press on [Register account] button.