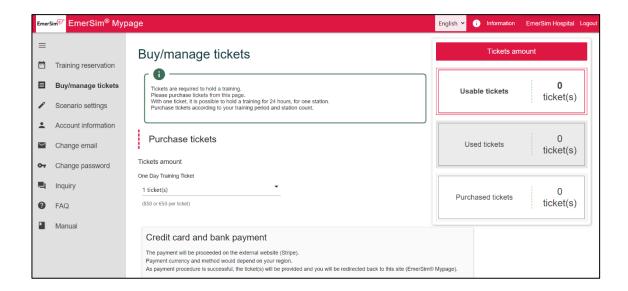

#### 4.2 Purchasing training tickets, reserving training

This is the last step. All left to do, is to purchase training tickets and reserve training to hold a [EmerSim®] training. From left menu, proceed to [Buy/manage tickets] page to purchase tickets. 1 ticket is used for 1 training for 24 hours.

Tickets do not have expiration date.