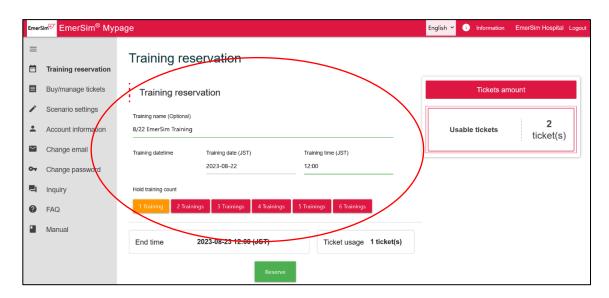

#### 5. Finally holding a training!

On left menu of [EmerSim®] Mypage, proceed to [Training reservation] to reserve training.

Please enter "Training name". It will be displayed on top of the [Monitor] and [Controller] during the actual training. (While there no limit to training name length, on top of the [Monitor] and [Controller] first 12 letters of training name will be displayed).

Please enter "Training date", "Training time" and "Hold training count".

"End time" and "Ticket usage" will be calculated automatically.

Please check the values and press on "Reserve" to confirm.

As training reservation completes, registered training information will be displayed in [Training list] on top of the [Training reservation].