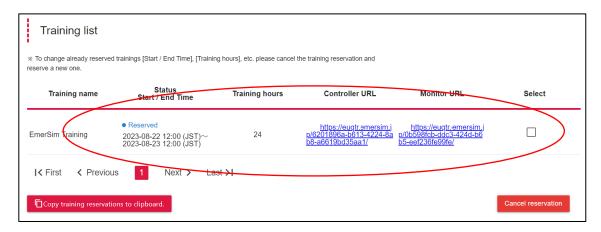

Please enter "Training date", "Training time" and "Hold training count".

"End time" and "Ticket usage" will be calculated automatically.

Please check the values and press on "Reserve" to confirm.

As training reservation completes, registered training information will be displayed in [Training list] on top of the [Training reservation].

By accessing URL that displayed in "Controller URL" and "Monitor" URL "during training time, "Controller" and "Monitor" page will open and it is possible to start training. During training reservation time, you can access URL from this page or share it with instructor by email etc.

In that case, please use [Copy training reservations to clipboard.] button.

By pressing this button, training reservation information will be copied to clipboard, and it is possible to [paste] it in email etc. Please see how it possible to paste training reservation information in the example below.

#### (Training 1)

Training name: EmerSim Training

Start time: 2023-08-22 12:00 (JST)

End time: 2023-08-23 12:00 (JST)

Training hours: 24

Monitor URL: https://euqtr.emersim.jp/yyyyyyyyyyyyyyyyyyyyyyy

\* Caution: When notifying others with "Controller" or "Monitor" URL, please refrain from pasting the information in SMS applications such as Line or Facebook Messenger, and use email etc. instead. By notifying URL with SMS applications, such as Line or Facebook, clicked URL will open [EmerSim®] in SMS internal browser, which [EmerSim®] does not support. Please use [EmerSim®] with general browsers.