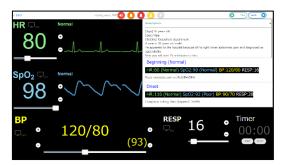

"Controller" screen

[EmerSim®] does not require special equipment, use it with your computer, tablet, or other devices with Web browser.

In Web browser, "Monitor" or "Controller" will be displayed.

3 / 14

#### ③ [EmerSim®] Web site

[EmerSim®] Web site is automatically assigned after training reservation done in [EmerSim®] Mypage. 2 URLs will be assigned.

"Controller" URL, which is used by trainer (instructor) and

"Monitor" URL, a simulated vital sign monitor, which is used by students.

"Controller" screen example

"Monitor" screen example