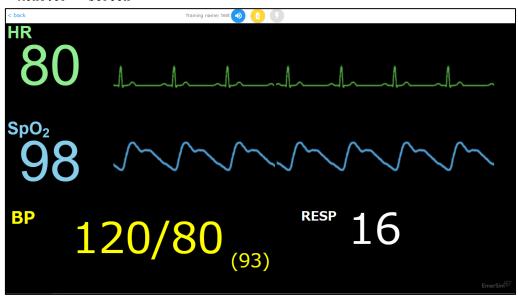

#### 1. What is [EmerSim®]?

[EmerSim®] is a cloud-based vital signs monitor simulator for medical training. In [EmerSim®], the simulated vital sign monitor which is used by the students is called "Monitor". The trainer (instructor) in addition to the "Monitor", can use the screen called "Controller" and can freely change the vital signs value.

"Monitor" URL, a simulated vital sign monitor, which is used by students.

"Controller" screen example

"Monitor" screen example