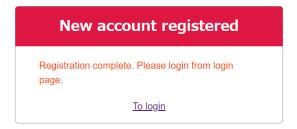

#### New account registered

Email has been sent. Please access URL in the email to complete registration.

To inquiry

An email will be sent at the email address you entered earlier, please proceed to the URL provided in the email.

With URL accessed, account registration should be completed and screen below will be displayed.

Click on [To login] link to proceed to login page.

Login page will be used from now on as entrance to the Web site.