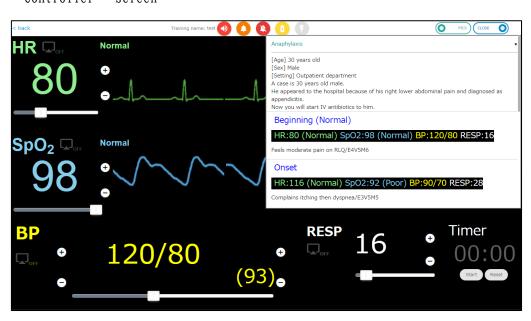

"Controller" screen

[EmerSim®] does not require special equipment, use it with your computer, tablet, or other devices with Web browser.

In Web browser, "Monitor" or "Controller" will be displayed.

3 / 14

#### ③ [EmerSim®] Web site

[EmerSim®] Web site is automatically assigned after training reservation done in [EmerSim®] Mypage. 2 URLs will be assigned.

"Controller" URL, which is used by trainer (instructor) and

"Monitor" URL, a simulated vital sign monitor, which is used by students.

"Controller" screen example

"Monitor" screen example