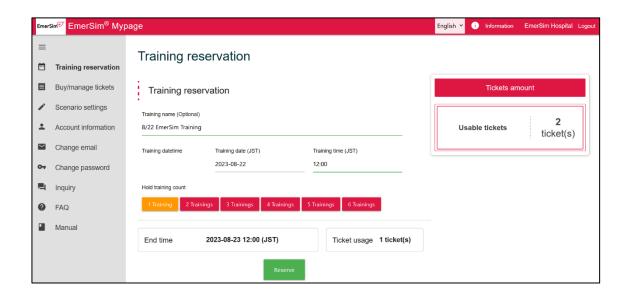

#### 5. Finally holding a training!

On left menu of [EmerSim®] Mypage, proceed to [Training reservation] to reserve training.

Please enter "Training name". It will be displayed on top of the [Monitor] and [Controller] during the actual training. (While there no limit to training name length, on top of the [Monitor] and [Controller] first 12 letters of training name will be displayed).

Please enter "Training date", "Training time" and "Hold training count".

"End time" and "Ticket usage" will be calculated automatically.

Please check the values and press on "Reserve" to confirm.

As training reservation completes, registered training information will be displayed in [Training list] on top of the [Training reservation].

By accessing URL that displayed in "Controller URL" and "Monitor" URL "during training time, "Controller" and "Monitor" page will open and it is possible to start training. During training reservation time, you can access URL from this page or share it with instructor by email etc.