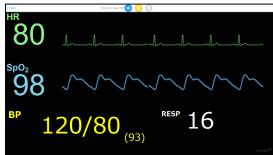

#### ③ [EmerSim®] Web site

[EmerSim®] Web site is automatically assigned after training reservation done in [EmerSim®] Mypage. 2 URLs will be assigned.

"Controller" URL, which is used by trainer (instructor) and

"Monitor" URL, a simulated vital sign monitor, which is used by students.

"Controller" screen example

"Monitor" screen example